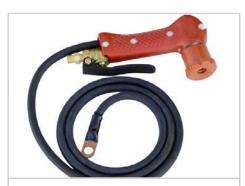

### **BROCO BR-22**

BR-22 Cutting Torch. Can also be used as a welding electrode holder. High-impact and corrosion resistant materials. Article code: CW0119

**BR-22 Blow apart** 