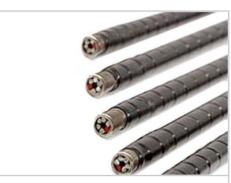

BROCO Cutting rods 3/8" x 18" - 50 rods

50 Rods per box 3/8" x 18" rods Article code: CW0152

BROCO Cutting rods 3/8" x 18" - 50 rods quiver pack

50 Rods per polyethylene quiver 3/8" x 18" rods Article code: CW0150

BROCO Cutting rods 3/8 x 36" - 25 rods

25 Rods per box 3/8" x 36" rods Article code: CW0138

Technical Diving Equipment Pommec BV

Conradweg 22 4612PD Bergen op Zoom The Netherlands

T: +31 164 745500 F: +31 164 745599

E: sales@pommec.com I: www.pommec.com

Broco Cutting rods 1/4" x 18" - 100 rods

100 Rods per box 1/4 x 36" rods Article code: CW0221