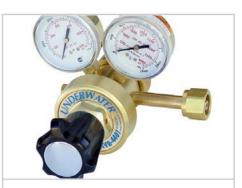

### **High Volume Oxygen Regulator**

High volume oxygen regulator a multistage unit delivering the constant flow and high volume required for underwater burning.

Article code: RG3020

Technical Diving Equipment Pommec BV