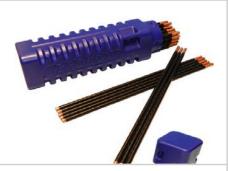

BROCO Cutting rods 3/8" x 18" - 50 rods

50 Rods per box 3/8" x 18" rods Article code: CW0152

BROCO Cutting rods 3/8" x 18" - 50 rods quiver pack

50 Rods per polyethylene quiver 3/8" x 18" rods Article code: CW0150

E: sales@pommec.com I: www.pommec.com

Broco Cutting rods 1/4" x 18" - 100 rods

100 Rods per box 1/4 x 36" rods Article code: CW0221