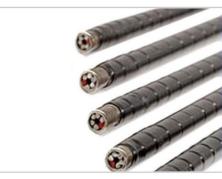

BROCO Cutting rods 3/8" x 18" - 50 rods

50 Rods per box 3/8" x 18" rods Article code: CW0152

BROCO Cutting rods 3/8" x 18" - 50 rods quiver pack

50 Rods per polyethylene quiver 3/8" x 18" rods Article code: CW0150

BROCO Cutting rods 3/8 x 36" - 25 rods

25 Rods per box 3/8" x 36" rods Article code: CW0138

Technical Diving Equipment Pommec BV

Conradweg 22 4612PD Bergen op Zoom The Netherlands

T: +31 164 745500 F: +31 164 745599

E: sales@pommec.com I: www.pommec.com

Broco Cutting rods 1/4" x 18" - 100 rods

100 Rods per box 1/4 x 36" rods Article code: CW0221