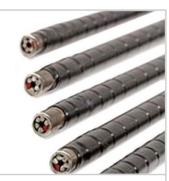

BROCO Cutting rods 3/8" x 18" - 50 rods

50 Rods per box 3/8" x 18" rods Article code: CW0152

BROCO Cutting rods 3/8" x 18" - 50 rods quiver pack

50 Rods per polyethylene quiver 3/8" x 18" rods Article code: CW0150

BROCO Cutting rods 3/8 x 36" - 25 rods

25 Rods per box 3/8" x 36" rods Article code: CW0138

Technical Diving Equipment Pommec BV

Conradweg 22 4612PD Bergen op Zoom The Netherlands

T: +31 164 745500 F: +31 164 745599

E: sales@pommec.com I: www.pommec.com

Broco Cutting rods 1/4" x 18" - 100 rods

100 Rods per box 1/4 x 36" rods Article code: CW0221