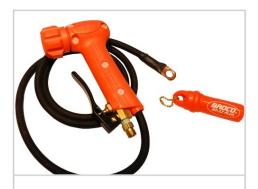

#### **BROCO BR-22 Plus**

BR-22 Plus Cutting Torch. Can also be used as a welding electrode holder. High-impact and corrosion resistant materials. Article code: CW0119P

BR-22 Plus blow apart