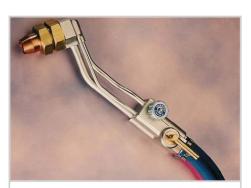

## **Penson Underwater Cutting Torch**

Available in a 55° torch (CW0455) and a 90° (CW0490) torch. Besides the torch, you require only oxygen and propylene gas. Please be aware that the Penson can only be used for cutting steel.