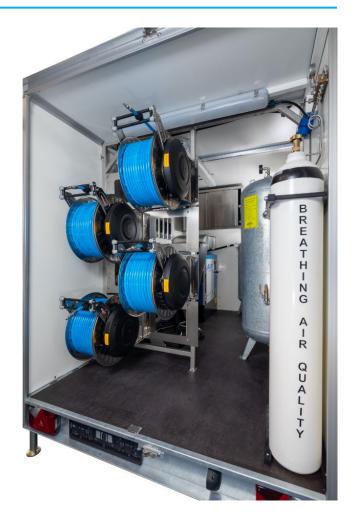

#### Safety Unit - Trailer - PMM-MAS-0002

Easily transportable and very complete is the best way to describe this system. Built inside a strong double axle trailer, this system contains amongst others;

- ALUP LP Compressor

- 1000 l/min maximum 10 bar
- 400V/50Hz
- LP air tanks
  - 1x 100 liter air tank
  - 2x 250 liter air tank

- 2x 50 liter cylinders 200 bar
- 2 cylinders for back-up supply

- Distribution panel for 4 persons
- 2x Regulators
- Gauges
- Flowmeters
- Cross over valves
- Special service hatch

## Safety Unit - Trailer - PMM-MAS-0002

- Breathing air hose reels
- 4x 50 meter breathing air hoses, complete with termination
- Airwatch

- Shuts down the compressor when polluted air is detected at the inlet of the compressor

- Low Pressure Alarm
- Power supply
- 400V 32A
- Trafo for 220V:
- Lighting and heating
- Miscellaneous
- Operator chair
- Cleaning paper holder
- First aid kit
- Fire extinguisher