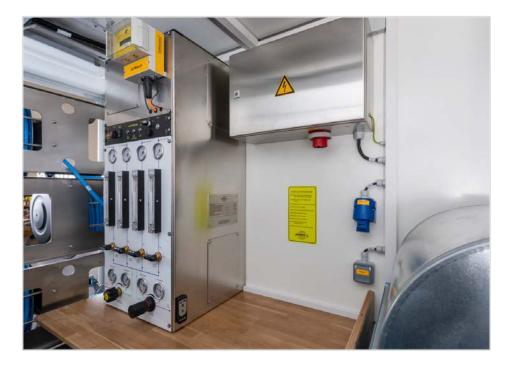

#### Safety Unit - Trailer - PMM-MAS-0002

Easily transportable and very complete is the best way to describe this system. Built inside a strong double axle trailer, this system contains amongst others;

- ALUP LP Compressor

- 1000 l/min maximum 10 bar
- 400V/50Hz
- LP air tanks
  - 1x 100 liter air tank
  - 2x 250 liter air tank

- 2x 50 liter cylinders 200 bar
- 2 cylinders for back-up supply

- Distribution panel for 4 persons
- 2x Regulators
- Gauges
- Flowmeters
- Cross over valves
- Special service hatch

## Safety Unit - Trailer - PMM-MAS-0002

- Breathing air hose reels
- 4x 50 meter breathing air hoses, complete with termination
- Airwatch

- Shuts down the compressor when polluted air is detected at the inlet of the compressor

- Low Pressure Alarm
- Power supply
- 400V 32A
- Trafo for 220V:
- Lighting and heating
- Miscellaneous
- Operator chair
- Cleaning paper holder
- First aid kit
- Fire extinguisher