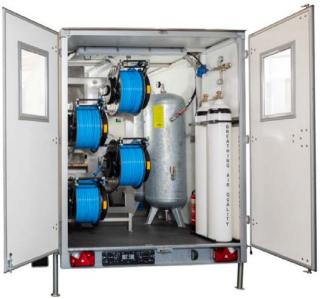

#### Safety Unit - Trailer - PMM-MAS-0002

Easily transportable and very complete is the best way to describe this system. Built inside a strong double axle trailer, this system contains amongst others;

- ALUP LP Compressor

- 1000 l/min maximum 10 bar
- 400V/50Hz
- LP air tanks
  - 1x 100 liter air tank
  - 2x 250 liter air tank

- 2x 50 liter cylinders 200 bar
- 2 cylinders for back-up supply

- Distribution panel for 4 persons
- 2x Regulators
- Gauges
- Flowmeters
- Cross over valves
- Special service hatch

## Safety Unit - Trailer - PMM-MAS-0002

- Breathing air hose reels
- 4x 50 meter breathing air hoses, complete with termination
- Airwatch

- Shuts down the compressor when polluted air is detected at the inlet of the compressor

- Low Pressure Alarm
- Power supply
- 400V 32A
- Trafo for 220V:
- Lighting and heating
- Miscellaneous
- Operator chair
- Cleaning paper holder
- First aid kit
- Fire extinguisher