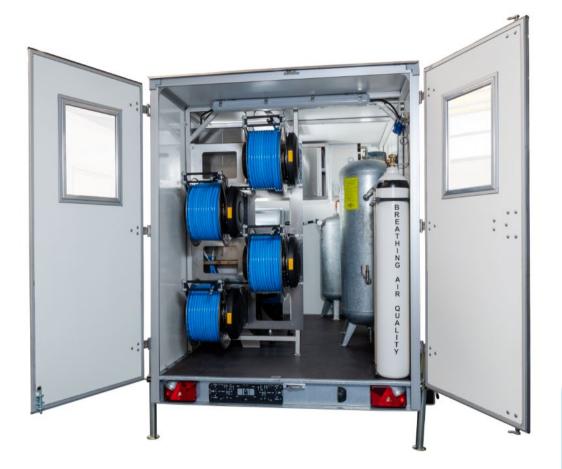

#### Safety Unit - Trailer - PMM-MAS-0002

Easily transportable and very complete is the best way to describe this system. Built inside a strong double axle trailer, this system contains amongst others;

- ALUP LP Compressor

- 1000 l/min maximum 10 bar
- 400V/50Hz
- LP air tanks
  - 1x 100 liter air tank
  - 2x 250 liter air tank

- 2x 50 liter cylinders 200 bar
- 2 cylinders for back-up supply

- Distribution panel for 4 persons
- 2x Regulators
- Gauges
- Flowmeters
- Cross over valves
- Special service hatch

## Safety Unit - Trailer - PMM-MAS-0002

- Breathing air hose reels
- 4x 50 meter breathing air hoses, complete with termination
- Airwatch

- Shuts down the compressor when polluted air is detected at the inlet of the compressor

- Low Pressure Alarm
- Power supply
- 400V 32A
- Trafo for 220V:
- Lighting and heating
- Miscellaneous
- Operator chair
- Cleaning paper holder
- First aid kit
- Fire extinguisher