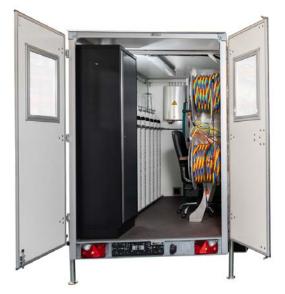

### Safety Unit - Trailer - PMM-MAS-0001

Easily transportable and very complete is the best way to describe this system. Built inside a strong double axle trailer, this system contains amongst others;

- LW 320 ES - HP Compressor

- 320 l/min
- Silent version
- 8x 50 liter cylinders 200 bar
  - 6 cylinders for main supply
  - 2 cylinder for back up supply
  - Completely fitted with manifolds and piping

Distribution panel for 2 persons
- 2x HP regulators

- Gauges
- Flowmeters
- Cross over valves
- Special service hatch

- Communication

- 2 person communication
- Internal backup battery

## Safety Unit - Trailer - PMM-MAS-0001

- Video system
  - One person video system
  - System is suitable for analog and HD camera's
  - Internal storage
  - Keyboard with touchpad
  - 19" monitor
  - Optional Pommec HD camera
- Breathing air hose reels
  - 2x 50 meter breathing air hoses, complete with termination
- Airwatch
  - Shuts down the HP compressor when polluted air is detected at the inlet of the HP compressor
- Low Pressure Alarm
- Power supply
  - 32A power connection
  - Trafo for 220V: 2x double power sockets
  - Lighting and heating
  - Phase monitoring
- Miscellaneous
  - Operator chair
  - Lockable closet
  - Cleaning paper holder
  - First aid kitFire extinguisher