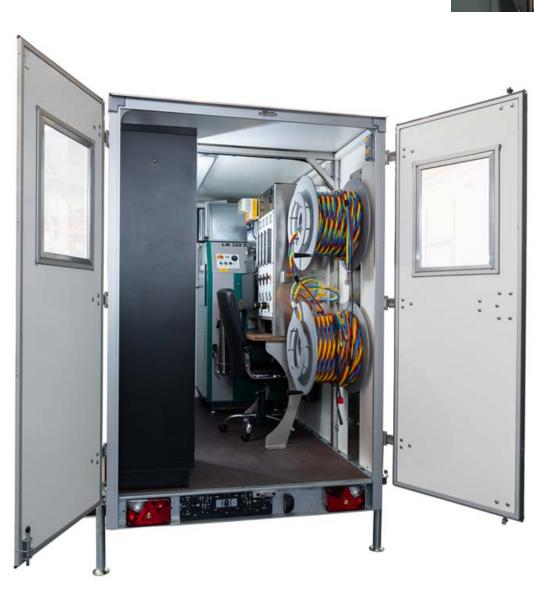

### Safety Unit - Trailer - PMM-MAS-0001

Easily transportable and very complete is the best way to describe this system. Built inside a strong double axle trailer, this system contains amongst others;

- LW 320 ES - HP Compressor

- 320 l/min
- Silent version
- 8x 50 liter cylinders 200 bar
  - 6 cylinders for main supply
  - 2 cylinder for back up supply
  - Completely fitted with manifolds and piping

Distribution panel for 2 persons
- 2x HP regulators

- Gauges
- Flowmeters
- Cross over valves
- Special service hatch

- Communication

- 2 person communication
- Internal backup battery

## Safety Unit - Trailer - PMM-MAS-0001

- Video system
  - One person video system
  - System is suitable for analog and HD camera's
  - Internal storage
  - Keyboard with touchpad
  - 19" monitor
  - Optional Pommec HD camera
- Breathing air hose reels
  - 2x 50 meter breathing air hoses, complete with termination
- Airwatch
  - Shuts down the HP compressor when polluted air is detected at the inlet of the HP compressor
- Low Pressure Alarm
- Power supply
  - 32A power connection
  - Trafo for 220V: 2x double power sockets
  - Lighting and heating
  - Phase monitoring
- Miscellaneous
  - Operator chair
  - Lockable closet
  - Cleaning paper holder
  - First aid kitFire extinguisher