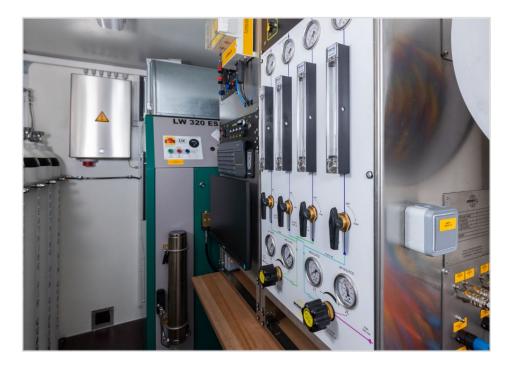

### Safety Unit - Trailer - PMM-MAS-0001

Easily transportable and very complete is the best way to describe this system. Built inside a strong double axle trailer, this system contains amongst others;

- LW 320 ES - HP Compressor

- 320 l/min
- Silent version
- 8x 50 liter cylinders 200 bar
  - 6 cylinders for main supply
  - 2 cylinder for back up supply
  - Completely fitted with manifolds and piping

Distribution panel for 2 persons
- 2x HP regulators

- Gauges
- Flowmeters
- Cross over valves
- Special service hatch

- Communication

- 2 person communication
- Internal backup battery

## Safety Unit - Trailer - PMM-MAS-0001

- Video system
  - One person video system
  - System is suitable for analog and HD camera's
  - Internal storage
  - Keyboard with touchpad
  - 19" monitor
  - Optional Pommec HD camera
- Breathing air hose reels
  - 2x 50 meter breathing air hoses, complete with termination
- Airwatch
  - Shuts down the HP compressor when polluted air is detected at the inlet of the HP compressor
- Low Pressure Alarm
- Power supply
  - 32A power connection
  - Trafo for 220V: 2x double power sockets
  - Lighting and heating
  - Phase monitoring
- Miscellaneous
  - Operator chair
  - Lockable closet
  - Cleaning paper holder
  - First aid kitFire extinguisher