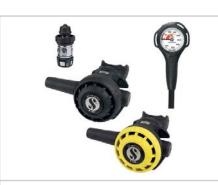

# R195 Package 1

R195 Package 1 contains:

- MK2 EVO / R195 regulator combination
- Octopus R095 and
- COMPACT pressure gauge