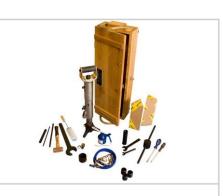

## **COX GUN BOLT DRIVING GUN**

- Safe, effective and easy to use
- Can be used at any depth diver can descend to
- Loaded barrels have undergone simulated tests to beyond 100 metres
- No recoil

Technical Diving Equipment Pommec BV