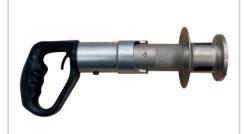

## **Pommec Tornado**

The Tornado amphibious cartridge hammer enables a diver, to fix a steel stud of four tons shear extraction strength into naval quality steel of up to 1" thickness in a matter of seconds.