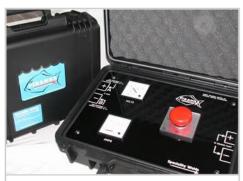

### WELDING CONTROL UNIT, PORTABLE VERSION

Mounted in a light weight case Dimensions: 406 mm, 305 mm, 210 mm Weight 6 Kg