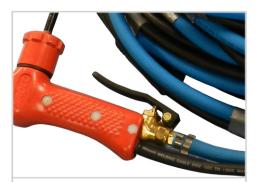

# **Cutting / Welding Umbilical Taped version**

Main cutting cable (50mm2)
Oxygen hose, blue (taped to main cable)
Earth cable (50mm2)
Connection cables (50mm2)
Various lengths possible

# Cutting / Welding Umbilical Twisted version

Main cutting cable (50mm2)
Oxygen hose, yellow (twisted to main)
Earth cable (50mm2) (separate)
Connection cables (50mm2)
Various lengths possible

Technical Diving Equipment Pommec BV