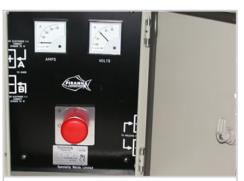

### WELDING CONTROL UNIT, STEEL WALL MOUNTED

Fixed wall mounted enclosure, IP55 Dimensions: 300 mm, 400 mm, 210 mm Weight 12 Kg