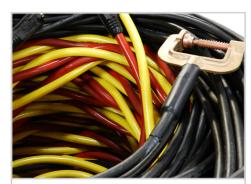

# **Cutting / Welding Umbilical Taped version**

Main cutting cable (50mm2)
Oxygen hose, blue (taped to main cable)
Earth cable (50mm2)
Connection cables (50mm2)
Various lengths possible

# Cutting / Welding Umbilical Twisted version

Main cutting cable (50mm2)
Oxygen hose, yellow (twisted to main)
Earth cable (50mm2) (separate)
Connection cables (50mm2)
Various lengths possible

Technical Diving Equipment Pommec BV