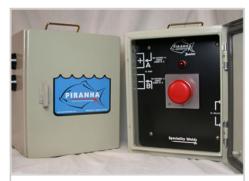

#### WELDING CONTROL UNIT, JUNIOR

Steel portable or wall mounted Dimensions: 300 mm, 250 mm, 200 mm Weight 6 Kg