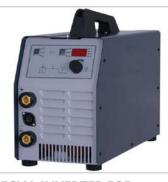

## SPECIAL INVERTER FOR UNDERWATER WELDING

Input Voltage 3x 400V, 50/60 Hz Amperage range 4 - 400 A H x B x L: 500 x 220 x 365 mm Weight: 24 kg