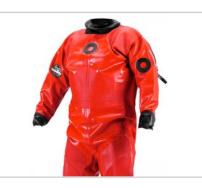

### **1000g RE Thor Drysuit**

Thor drysuit is manufactured from a vulcanised polymer created from a mix of high-grade rubber and EPDM. Vulcanised laminated polymers are carried on a multidirectional 4-way-stretch knitted polyester.

#### **1600g RE Thor Drysuit**

Thor drysuit is manufactured from a vulcanised polymer created from a mix of high-grade rubber and EPDM. Vulcanised laminated polymers are carried on a multidirectional 4-way-stretch knitted polyester.