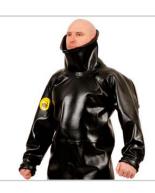

#### **VIKING HD**

The VIKING HD is considered to be the industry standard for commercial diving worldwide. The suit material is as it suggests, heavy duty, built to withstand the rigours of diving in a harsh working environment.

#### **VIKING HDS**

The VIKING HDS sets the standard amongst vulcanised rubber drysuits. Made from NITECS, a material developed by Ansell Protective Solutions with a US patent applied.

Technical Diving Equipment Pommec BV