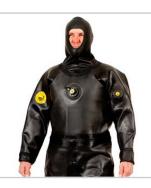

### **1000g RE Thor Drysuit**

Thor drysuit is manufactured from a vulcanised polymer created from a mix of high-grade rubber and EPDM. Vulcanised laminated polymers are carried on a multidirectional 4-way-stretch knitted polyester.

#### **1600g RE Thor Drysuit**

Thor drysuit is manufactured from a vulcanised polymer created from a mix of high-grade rubber and EPDM. Vulcanised laminated polymers are carried on a multidirectional 4-way-stretch knitted polyester.