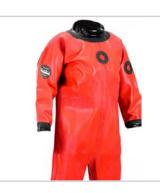

#### **VIKING PRO**

Designed for flexibility and comfort in a wide range of applications. Vulcanised seams allow for peace of mind when diving under all situations. The VIKING PRO is easy to clean and repair which helps to minimise downtime.

#### **VIKING PROTECH II**

A flexible dry suit designed for maximum comfort in a wide range of applications, particularly suited for military use. Rear entry design. Vulcanised seams allow for peace of mind when diving under all situations.