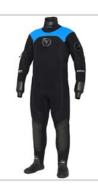

#### **BARE D6 Pro Dry Drysuit**

A favorite among sport and commercial divers, the D6 offers a high degree of warmth and protection. This traditional neoprene suit includes an impressive list of standard features.