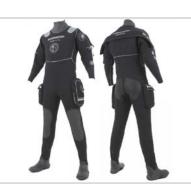

## **BARE CD4 Pro Dry Drysuit**

A high-performance compressed density neoprene drysuit, the CD4 offers a perfect blend of rugged strength and comfort with great mid-range depth performance.