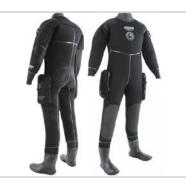

## **BARE XCS2 Pro Dry drysuit**

This drysuit uses the latest advanced materials and construction techniques for a high degree of 4-way stretch. This allows the drysuit to fit naturally.