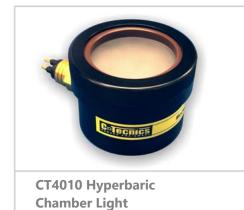

## **DDC Lights**

This compact but powerful LED light is ideal for mounting and producing a within hyperbaric environments (non-dimmable).