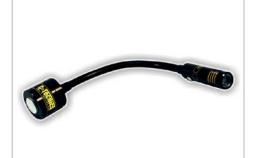

## C-LAMP

The C-Lamp is a safe, reliable and convenient hyperbaric chamber light. Mounted on to a flexible "goose neck" allowing for easy adjustment of direction.