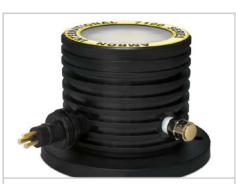

## Amron 7140-01 Standard LED Hyperbaric Chamber Light

- 4.2 Watt LED bulb equivalent to 30 Watt Halogen bulb
- Adjustable integrated mounting plate
- Low heat with high-performance heat sink
- \* Other versions are available as well