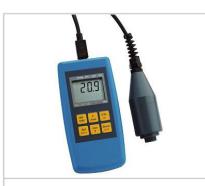

#### **PORTABLE OXYGEN ANALYSER**

A handheld oxygen meter that has a lot to offer. Unique is the very long life time of the electrode.