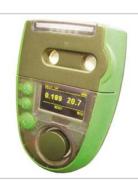

## ASPIDA CO2 AND O2 MONITORING

The Aspida is a purpose designed compact portable gas monitor capable of detecting both carbon dioxide (CO2) and oxygen (O2).