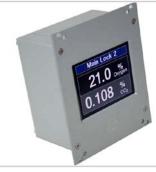

# **Combined Oxygen and Carbon Dioxide Analyser**

The Air-5 combined oxygen and carbon dioxide analyser is designed for monitoring the environment inside a deck decompression chamber.