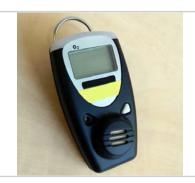

## OXYGEN ATMOSPHERIC ANALYSER

- Visual alarm
- Audible alarm, loud 90 dB buzzer
- One knob control
- Shock resistant abs housing IP65
- Measure range: 0 30%
- Etc.