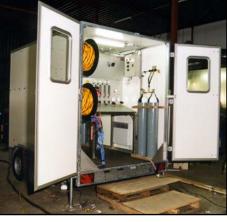

## **Life Support Units**

Life Support Units from Pommec are high quality units, which can be; build on demand in trucks, containers, trailers, etc. We build and work in accordance with the Lloyd's Rules and Regulations or any other regulation at your wish.

## Life support unit

- Control Panel
- Quick connections for supply hoses
- 4 x special hose reel with 50 mtr breathing air hoses and comms line (different lengths are available as well)
- Communication system
- Video surveillance system
- HP cylinders
- Electric Heater
- Electrical cabinet

Above described unit is an example, everything can be custom made to customers preferences.

Technical Diving Equipment Pommec BV

Conradweg 22 4612PD Bergen op Zoom The Netherlands

T: +31 164 745500 F: +31 164 745599