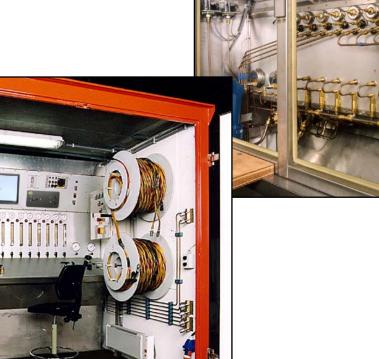

## Life support unit

- Control Panel
- Quick connections for supply hoses
- 4 x special hose reel with 50 mtr breathing air hoses and comms line (different lengths are available as well)
- Communication system
- Video surveillance system
- HP cylinders
- Electric Heater
- Electrical cabinet

Above described unit is an example, everything can be custom made to customers preferences.

Technical Diving Equipment Pommec BV

Conradweg 22 4612PD Bergen op Zoom The Netherlands

T: +31 164 745500 F: +31 164 745599