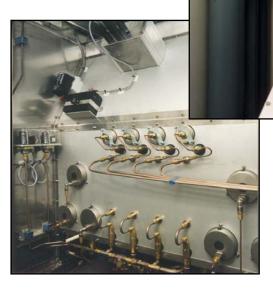

## Life support unit

- Control Panel
- Quick connections for supply hoses
- 4 x special hose reel with 50 mtr breathing air hoses and comms line (different lengths are available as well)
- Communication system
- Video surveillance system
- HP cylinders
- Electric Heater
- Electrical cabinet