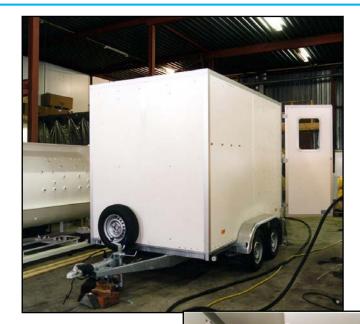

## **Life Support Units**

Life Support Units from Pommec are high quality units, which can be; build on demand in trucks, containers, trailers, etc. We build and work in accordance with the Lloyd's Rules and Regulations or any other regulation at your wish.

All Safety units are built in close co-operation with our customers to fulfill all wishes concerning design and layout. Almost everything is possible; we more than once propose unique solutions to our customer's problems.