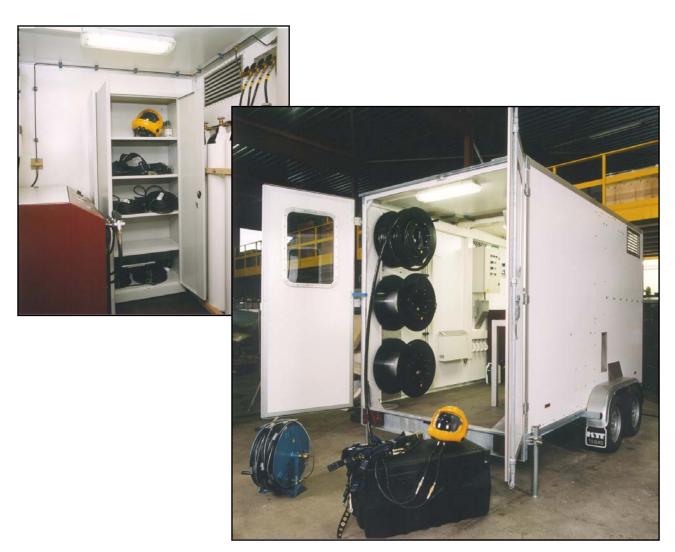

## Life support unit

- Control Panel
- Quick connections for supply hoses
- 4 x special hose reel with 50 mtr breathing air hoses and comms line (different lengths are available as well)
- Communication system
- Video surveillance system
- HP cylinders
- Electric Heater
- Electrical cabinet

Above described unit is an example, everything can be custom made to customers preferences.

Technical Diving Equipment Pommec BV

Conradweg 22 4612PD Bergen op Zoom The Netherlands

T: +31 164 745500 F: +31 164 745599