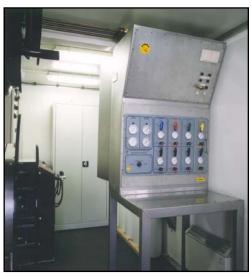

## Life support unit

- Control Panel
- Quick connections for supply hoses
- 4 x special hose reel with 50 mtr breathing air hoses and comms line (different lengths are available as well)
- Communication system
- Video surveillance system
- HP cylinders
- Electric Heater
- Electrical cabinet