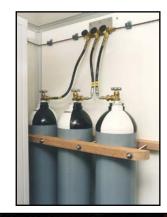

## Life support unit

- Control Panel
- Quick connections for supply hoses
- 4 x special hose reel with 50 mtr breathing air hoses and comms line (different lengths are available as well)
- Communication system
- Video surveillance system
- HP cylinders
- Electric Heater
- Electrical cabinet