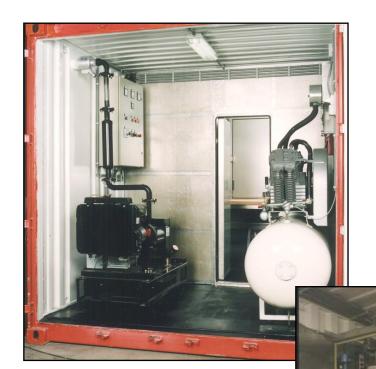

## **Life Support Units**

Life Support Units from Pommec are high quality units, which can be; build on demand in trucks, containers, trailers, etc. We build and work in accordance with the Lloyd's Rules and Regulations or any other regulation at your wish.

## Life support unit

- Control Panel
- Quick connections for supply hoses
- 4 x special hose reel with 50 mtr breathing air hoses and comms line (different lengths are available as well)
- Communication system
- Video surveillance system
- HP cylinders
- Electric Heater
- Electrical cabinet

Above described unit is an example, everything can be custom made to customers preferences.

Technical Diving Equipment Pommec BV

Conradweg 22 4612PD Bergen op Zoom The Netherlands

T: +31 164 745500 F: +31 164 745599