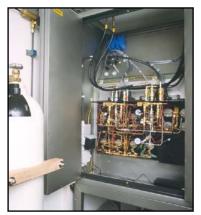

## Life support unit

- Control Panel
- Quick connections for supply hoses
- 4 x special hose reel with 50 mtr breathing air hoses and comms line (different lengths are available as well)
- Communication system
- Video surveillance system
- HP cylinders
- Electric Heater
- Electrical cabinet