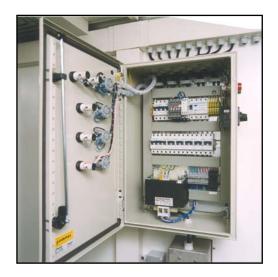

## Life support unit

- Control Panel
- Quick connections for supply hoses
- 4 x special hose reel with 50 mtr breathing air hoses and comms line (different lengths are available as well)
- Communication system
- Video surveillance system
- HP cylinders
- Electric Heater
- Electrical cabinet