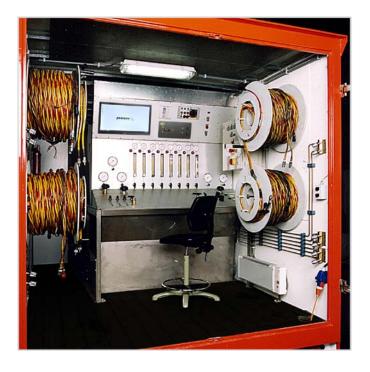

## Life support unit

- Control Panel
- Quick connections for supply hoses
- 4 x special hose reel with 50 mtr breathing air hoses and comms line (different lengths are available as well)
- Communication system
- Video surveillance system
- HP cylinders
- Electric Heater
- Electrical cabinet

Above described unit is an example, everything can be custom made to customers preferences.

Technical Diving Equipment Pommec BV

Conradweg 22 4612PD Bergen op Zoom The Netherlands

T: +31 164 745500 F: +31 164 745599