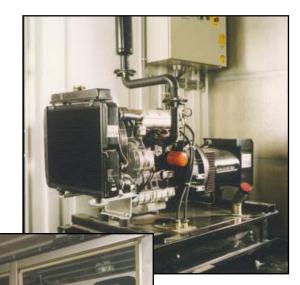

## Life support unit

- Control Panel
- Quick connections for supply hoses
- 4 x special hose reel with 50 mtr breathing air hoses and comms line (different lengths are available as well)
- Communication system
- Video surveillance system
- HP cylinders
- Electric Heater
- Electrical cabinet

Above described unit is an example, everything can be custom made to customers preferences.

Technical Diving Equipment Pommec BV

Conradweg 22 4612PD Bergen op Zoom The Netherlands

T: +31 164 745500 F: +31 164 745599