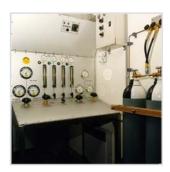

## Life support unit

- Control Panel
- Quick connections for supply hoses
- 4 x special hose reel with 50 mtr breathing air hoses and comms line (different lengths are available as well)
- Communication system
- Video surveillance system
- HP cylinders
- Electric Heater
- Electrical cabinet