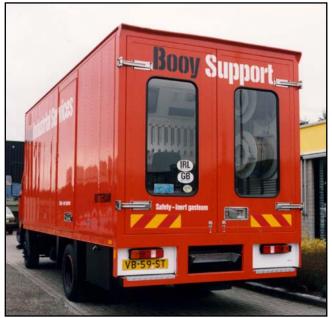

## **Life Support Units**

Life Support Units from Pommec are high quality units, which can be; build on demand in trucks, containers, trailers, etc. We build and work in accordance with the Lloyd's Rules and Regulations or any other regulation at your wish.

All Safety units are built in close co-operation with our customers to fulfill all wishes concerning design and layout. Almost everything is possible; we more than once propose unique solutions to our customer's problems.