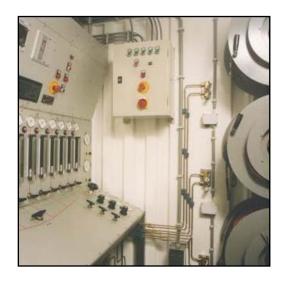

## Life support unit

- Control Panel
- Quick connections for supply hoses
- 4 x special hose reel with 50 mtr breathing air hoses and comms line (different lengths are available as well)
- Communication system
- Video surveillance system
- HP cylinders
- Electric Heater
- Electrical cabinet

Above described unit is an example, everything can be custom made to customers preferences.

Technical Diving Equipment Pommec BV

Conradweg 22 4612PD Bergen op Zoom The Netherlands

T: +31 164 745500 F: +31 164 745599